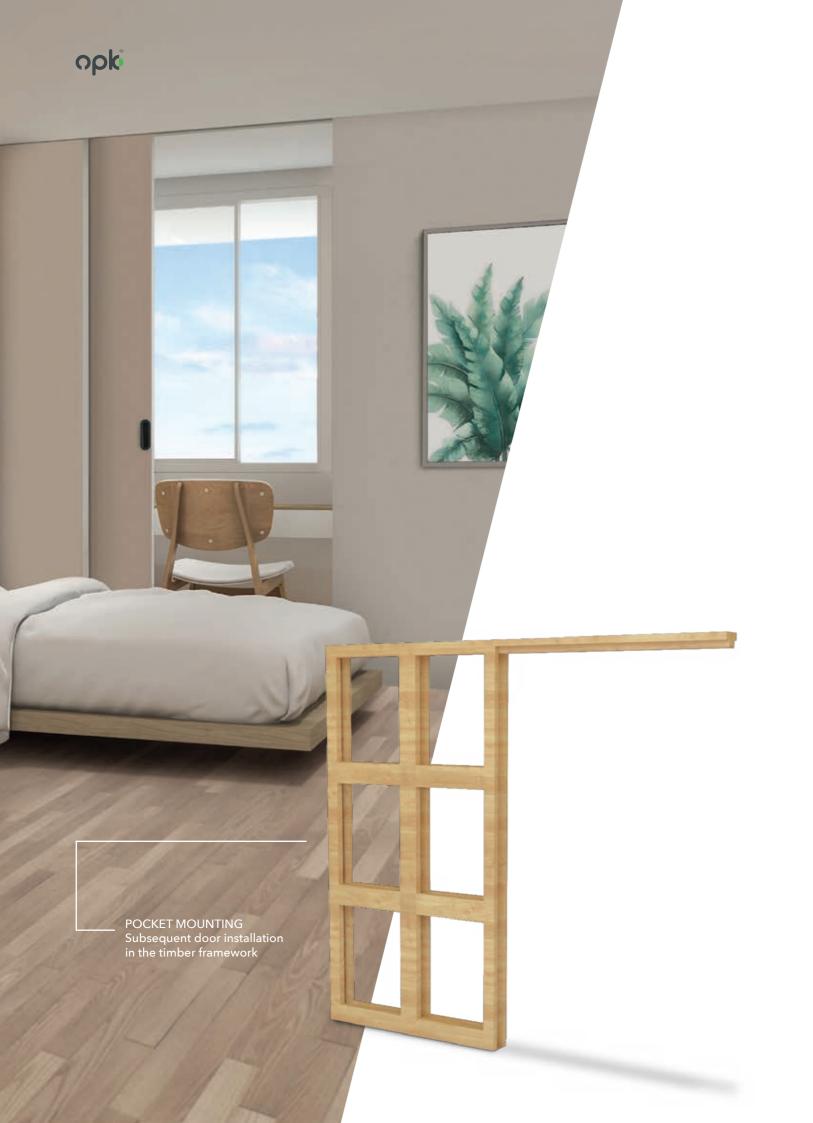

#### ALWAYS A GOOD MATCH

Frame or skirting board - the right profile for every wall spacing. And best of all: OPK Spaceship is also available as a practical "everything-inside" kit.

**POCKET MOUNTING:** DOOR OPEN.
DOOR AWAY. SMALL SIZE. MAXIMUM RESULTS AND TOTALLY FUNCTIONAL.