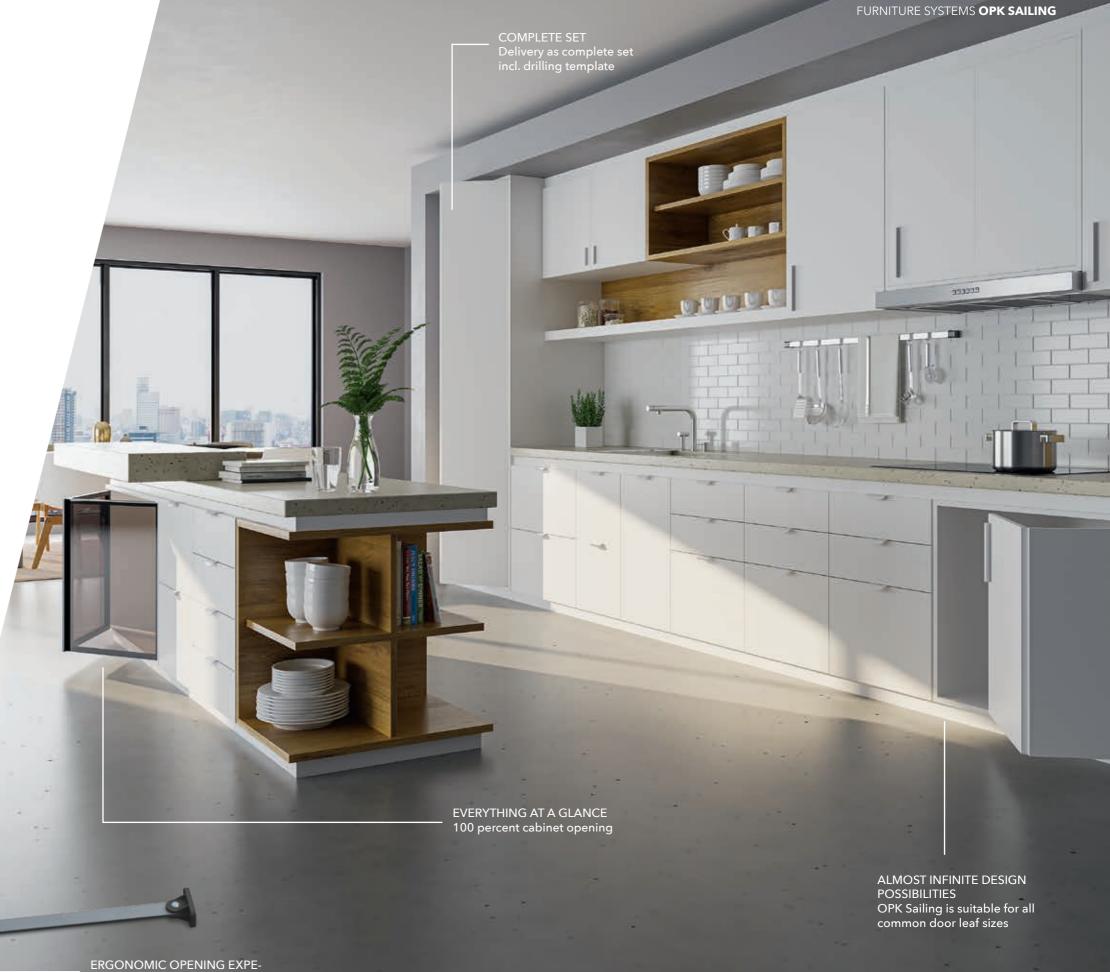

## **OPK SAILING**

THE EXPERT FOR SAVING SPACE SOLUTIONS

ENABLES COMPLETE OPENING OF THE CUPBOARD IN VARIOUS CONSTRUCTION VARIANTS.

40.00

ERGONOMIC OPENING EXPERIENCE AND COMFORTABLE DAMPING IN THE HINGES