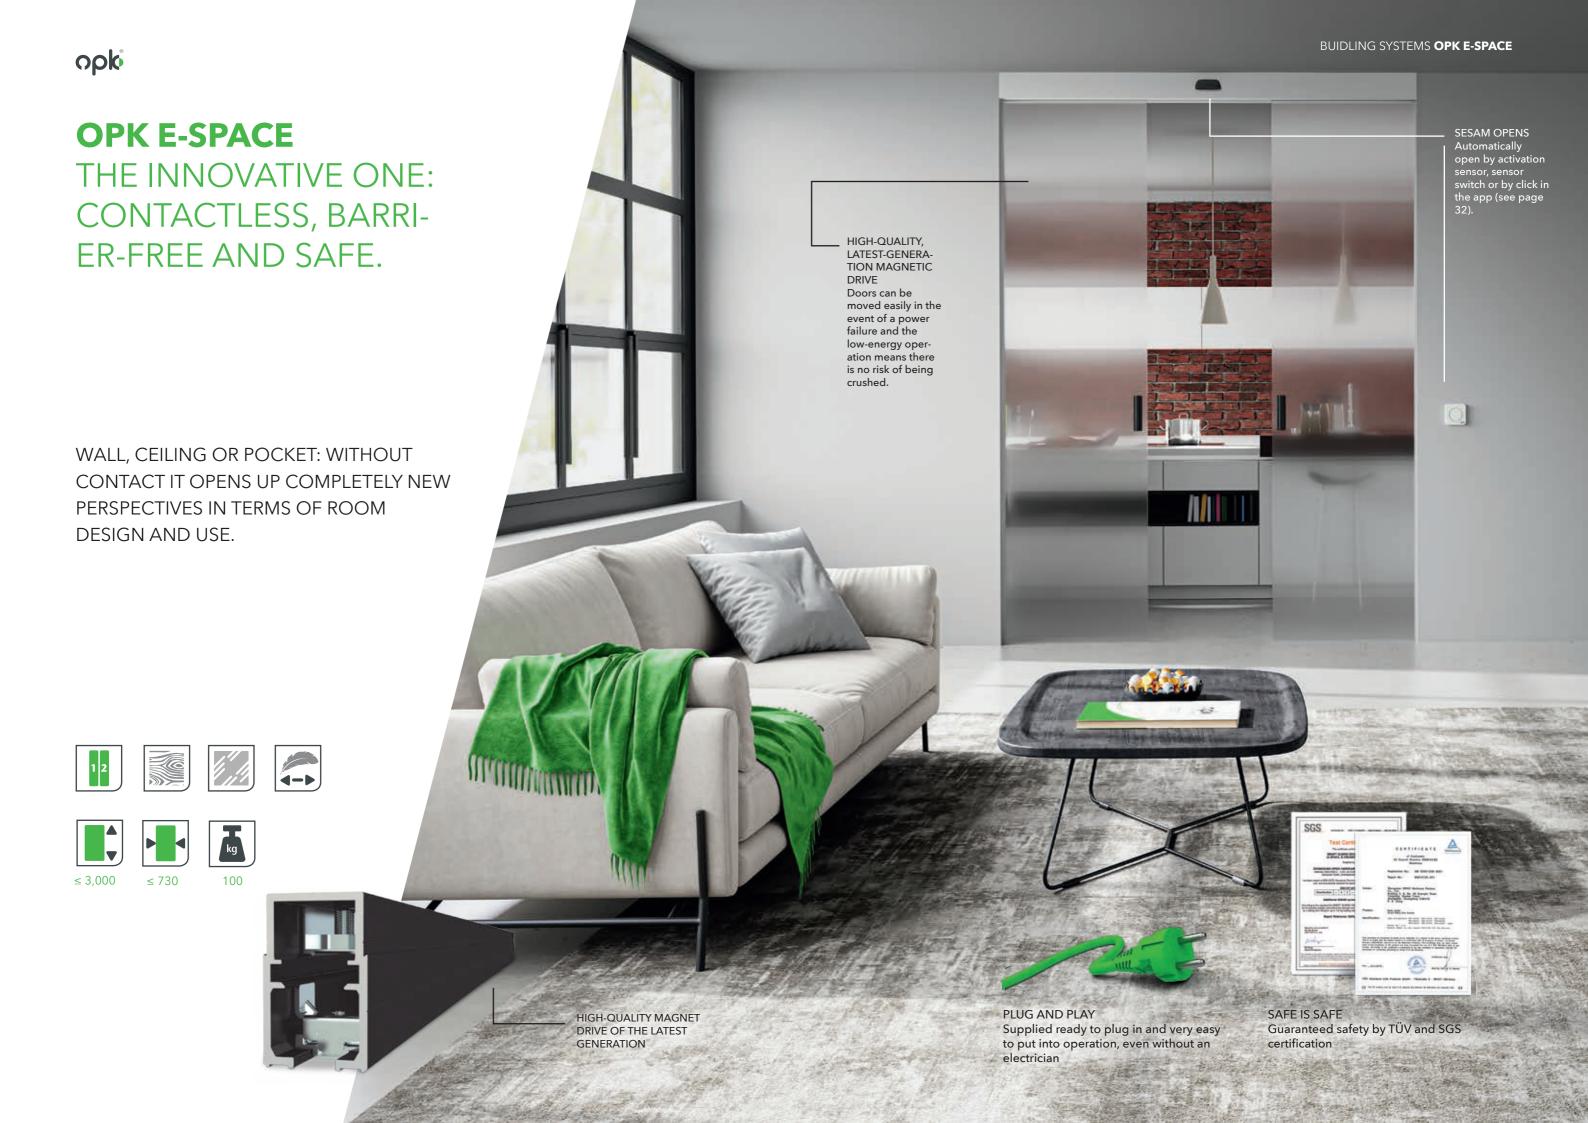

#### E-SPACE: THE SMART SOLU-TION FOR YOUR HOME. CONTROLLABLE VIA APP.

As standard, the doors can be controlled via app (iOS and Android) or touch control and can be integrated in Smart Home applications.

With the app, the door control can be adapted to the individual needs of the users. This is how a barrier-free access is created with maximum comfort.