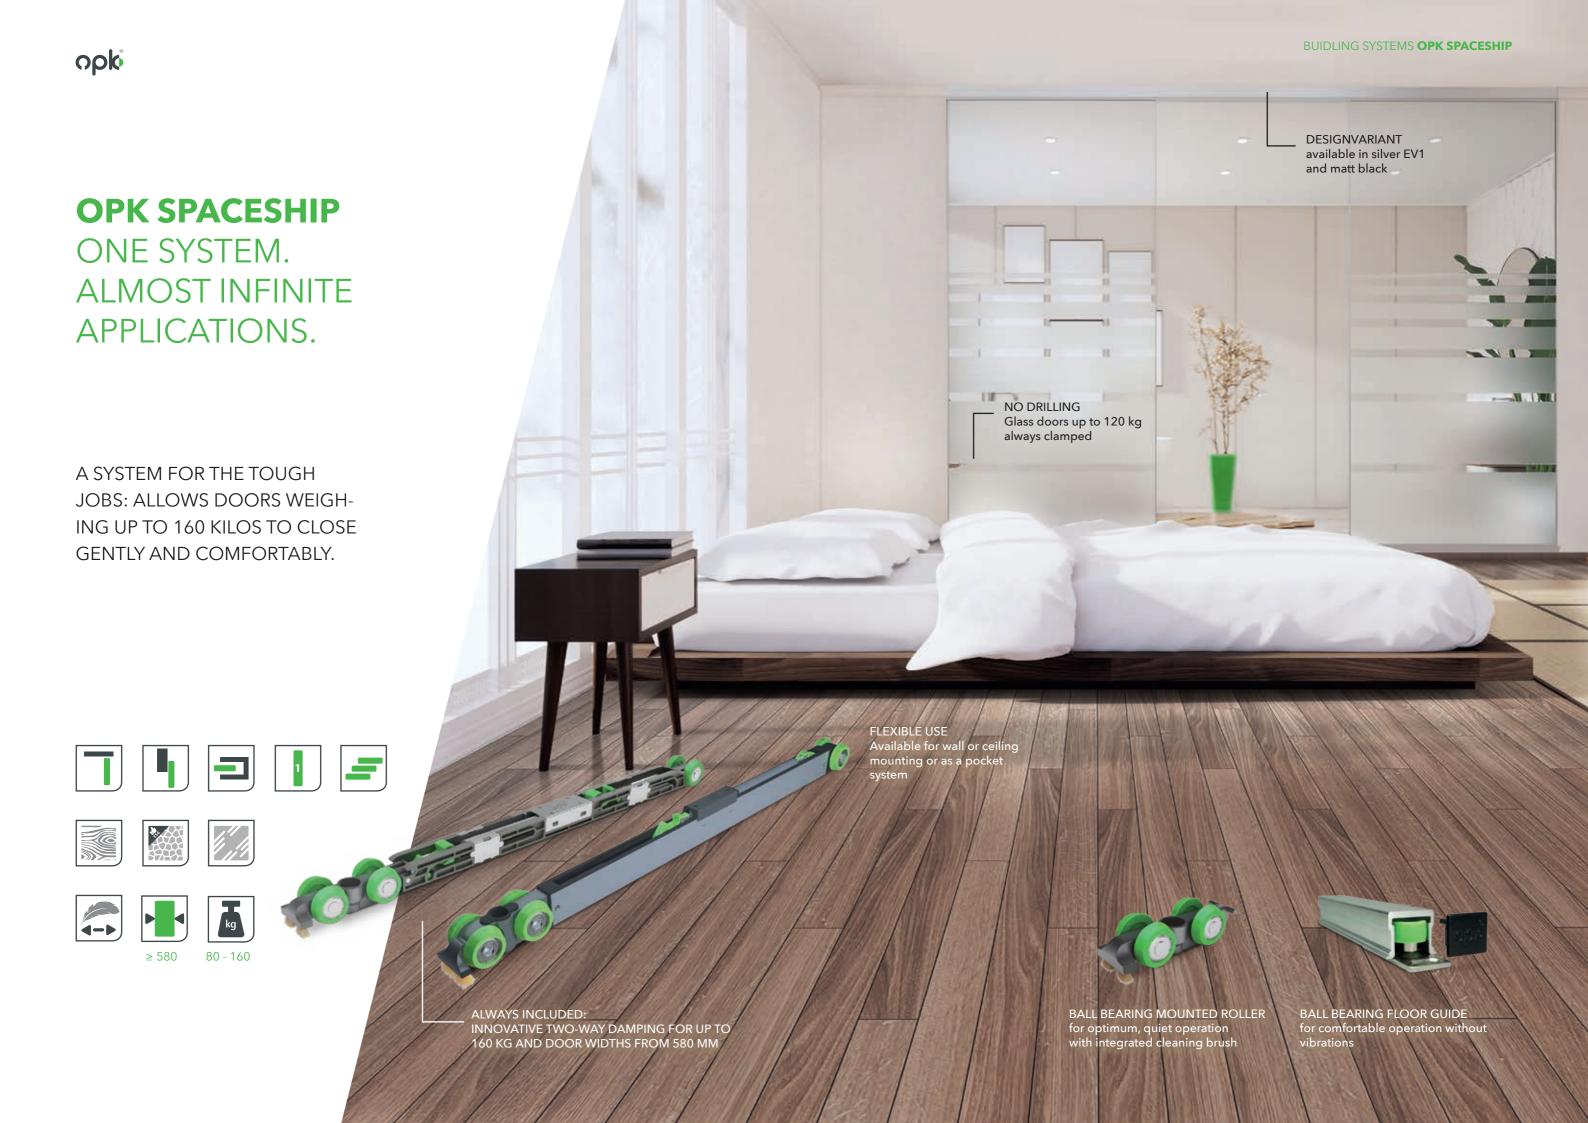

WHATEVER YOU PREFER: WOODEN OR ALUMINIUM FRAMED

DOORS WITH GLASS IN SILVER OR TITANIUM

**WALL OR CEILING:** MAXIMUM FLEXIBILITY IN INSTALLATION, INNOVATIVE TECHNOLOGY IN PERFORMANCE

#### ALWAYS A GOOD MATCH

Frame or skirting board - the right profile for every wall spacing. And best of all: OPK Spaceship is also available as a practical "everything-inside" kit.

**POCKET MOUNTING:** DOOR OPEN.
DOOR AWAY. SMALL SIZE. MAXIMUM RESULTS AND TOTALLY FUNCTIONAL.

MOUNTING RAIL, WITH PRE-MOUNTED ANCHOR PLATES
Totally functional: Due to the

otally functional: Due to the previously installed running track the door can always be mounted and dismounted.