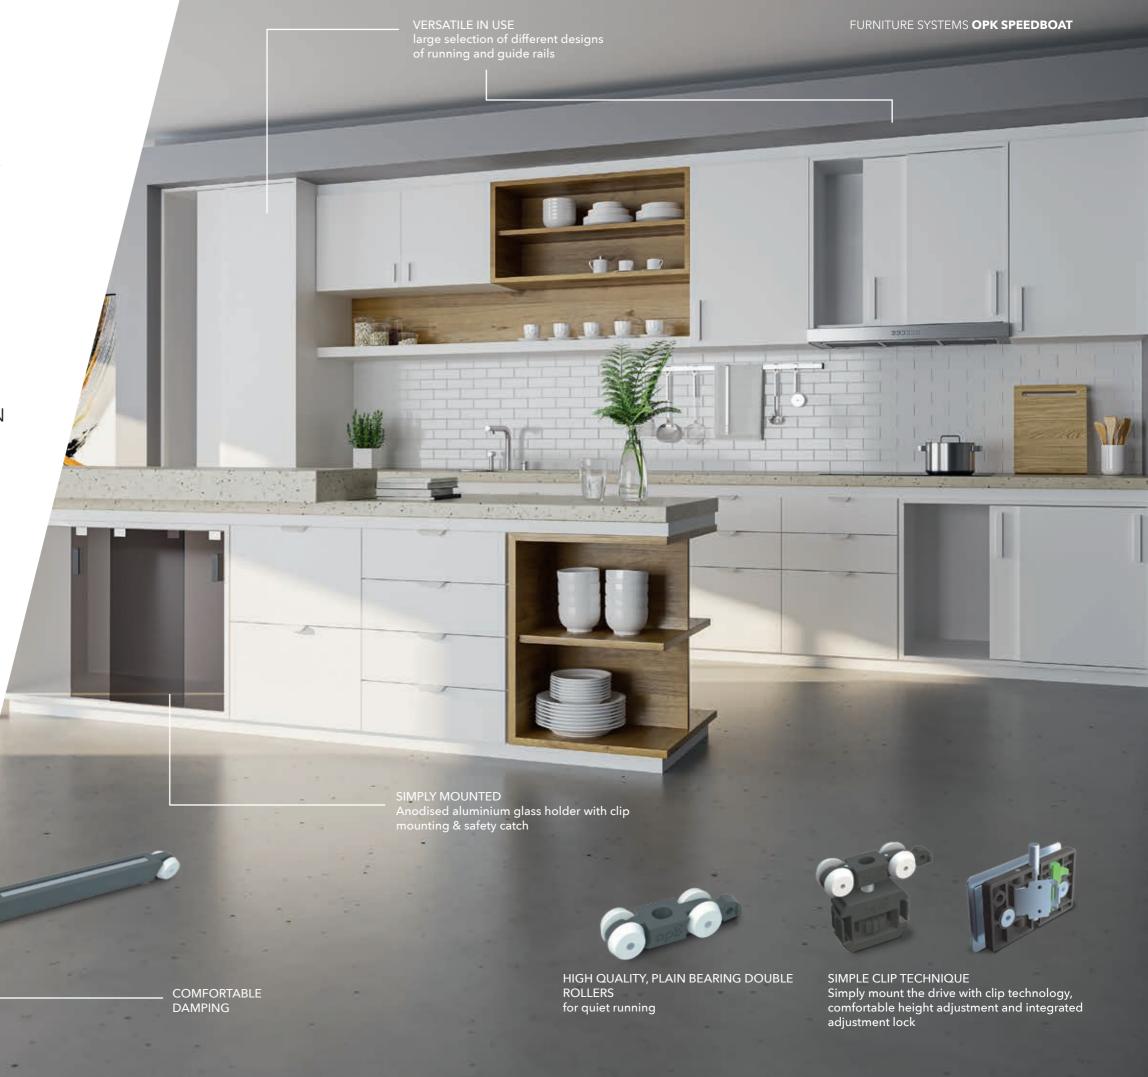

### **OPK SPEEDBOAT**

THE FAST RUNNER FOR THE SIDEBOARD AND WALL MOUNTED CUPBOARD.

LOOKS GOOD, IS QUICKLY MOUNTED THANKS TO THE CLIP SYSTEM.PERFECT FOR FREQUENT USE, E.G. IN THE KITCHEN OR OFFICE.