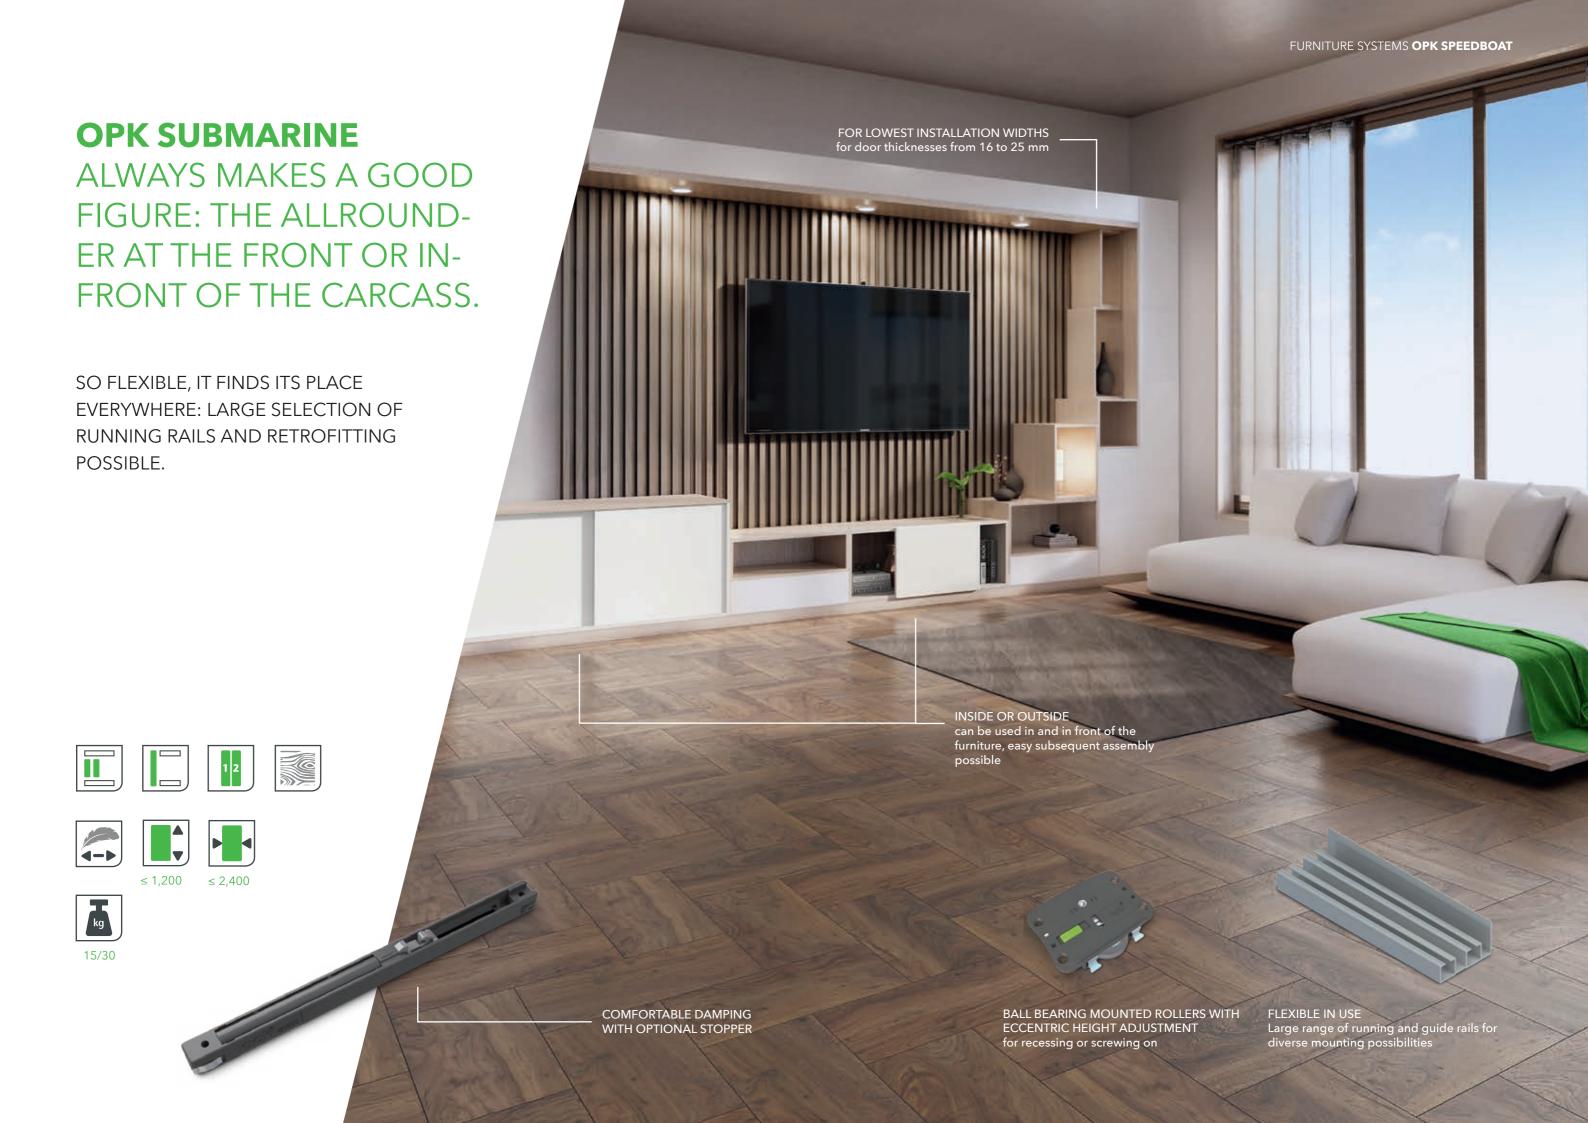

ccess story. Step by step, this DNA has given rise to a unique portfolio of the most diverse sliding door solutions, all of which have one thing in common: OPK products are well thought out down to the smallest detail and stand for exceptional quality and maximum comfort.

All products are created in our own development departments. OPK Europe GmbH, based in Germany, develops and distributes country-specific product modifications for the European market.

OPK EUROPE GMBH

Junghansstraße 16 D-72160 Horb am Neckar Germany

Phone +49 (0)7451 622 64 0

info@opk-europe.com www.opkeurope.com



### **OPK SPEEDBOAT**

THE FAST RUNNER FOR THE SIDEBOARD AND WALL MOUNTED CUPBOARD.

LOOKS GOOD, IS QUICKLY MOUNTED THANKS TO THE CLIP SYSTEM.PERFECT FOR FREQUENT USE, E.G. IN THE KITCHEN OR OFFICE.







## **OPK SAILING**

THE EXPERT FOR SAVING SPACE SOLUTIONS

ENABLES COMPLETE OPENING OF THE CUPBOARD IN VARIOUS CONSTRUCTION VARIANTS.





















40.00

ERGONOMIC OPENING EXPERIENCE AND COMFORTABLE DAMPING IN THE HINGES





#### **OPK SAILING 2**

LITTLE SPACE? PERFECT OVERVIEW WITH OPTIMISED USE OF SPACE.

#### **OPK SAILING 4**

MOVES EVEN HEAVY DOORS EASILY AND COMFORTABLY.













**SPACE MIRACLE:** NO RUNNING AND **GUIDE RAIL NECESSARY - IDEAL FOR** SMALL PANELS AND NARROW DOORS. **NO TRIPPING HAZARD:** NO BOTTOM GUIDE NEEDED FOR LOW DOOR WEIGHTS.



























**OPK CRUISER 3** 

TURNS ANY DOOR INTO A SLIDING DOOR IN THE BLINK OF AN EYE.

**OPK CRUISER 5** 

ALMOST INFINITE DESIGN POSSIBILITIES.

**EASIER THAN EVER BEFORE:** ALL COMPONENTS ARE SUPPLIED A