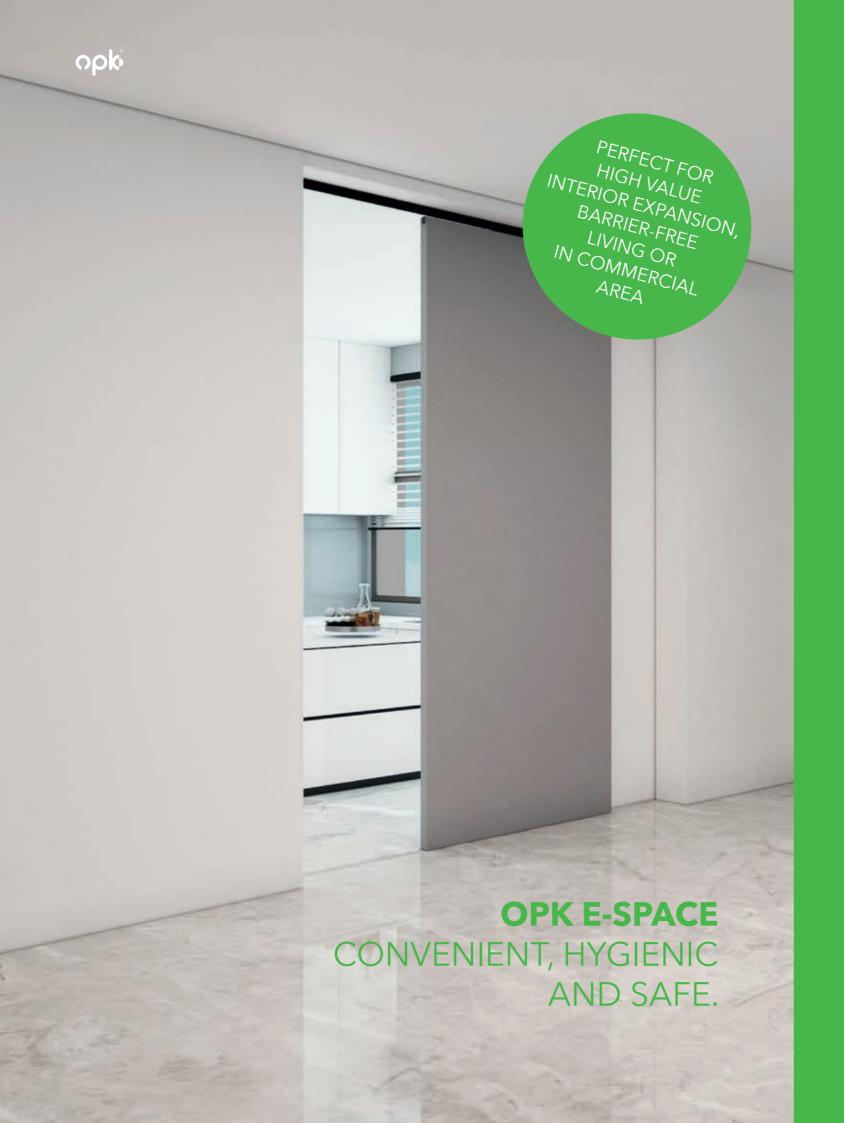

#### E-SPACE: THE SMART SOLU-TION FOR YOUR HOME. CONTROLLABLE VIA APP.

As standard, the doors can be controlled via app (iOS and Android) or touch control and can be integrated in Smart Home applications.

With the app, the door control can be adapted to the individual needs of the users. This is how a barrier-free access is created with maximum comfort.