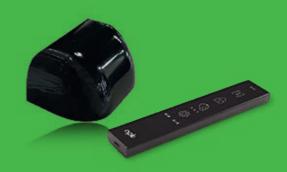

# ACTIVATION BY SENSOR OR REMOTE CONTROL

Proven radar technology is used here to open automatic doors.

gy. The activation sensor based on radar technology opens sliding doors reliably and prevents unnecessarily long opening times by detecting the direction.