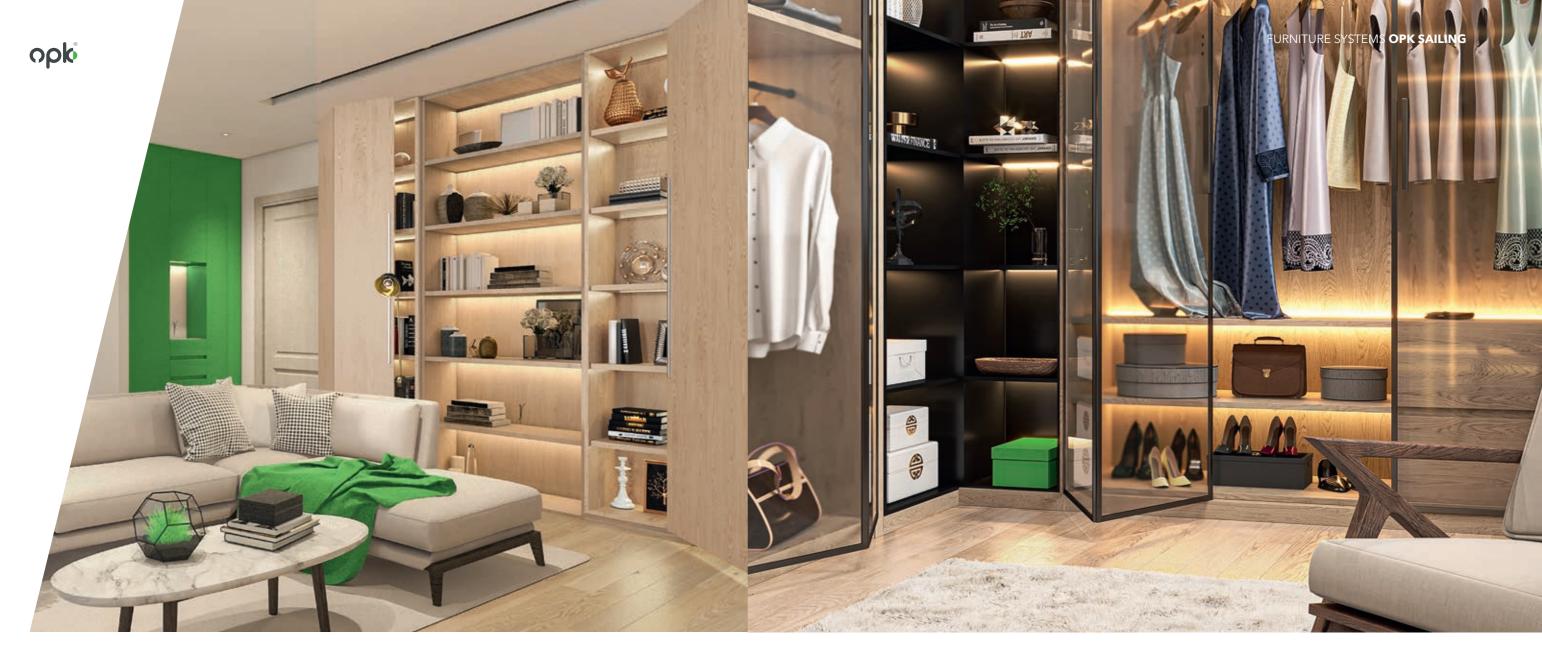

#### **OPK SAILING 2**

LITTLE SPACE? PERFECT OVERVIEW WITH OPTIMISED USE OF SPACE.

#### **OPK SAILING 4**

MOVES EVEN HEAVY DOORS EASILY AND COMFORTABLY.

**SPACE MIRACLE:** NO RUNNING AND **GUIDE RAIL NECESSARY - IDEAL FOR** SMALL PANELS AND NARROW DOORS. **NO TRIPPING HAZARD:** NO BOTTOM GUIDE NEEDED FOR LOW DOOR WEIGHTS.