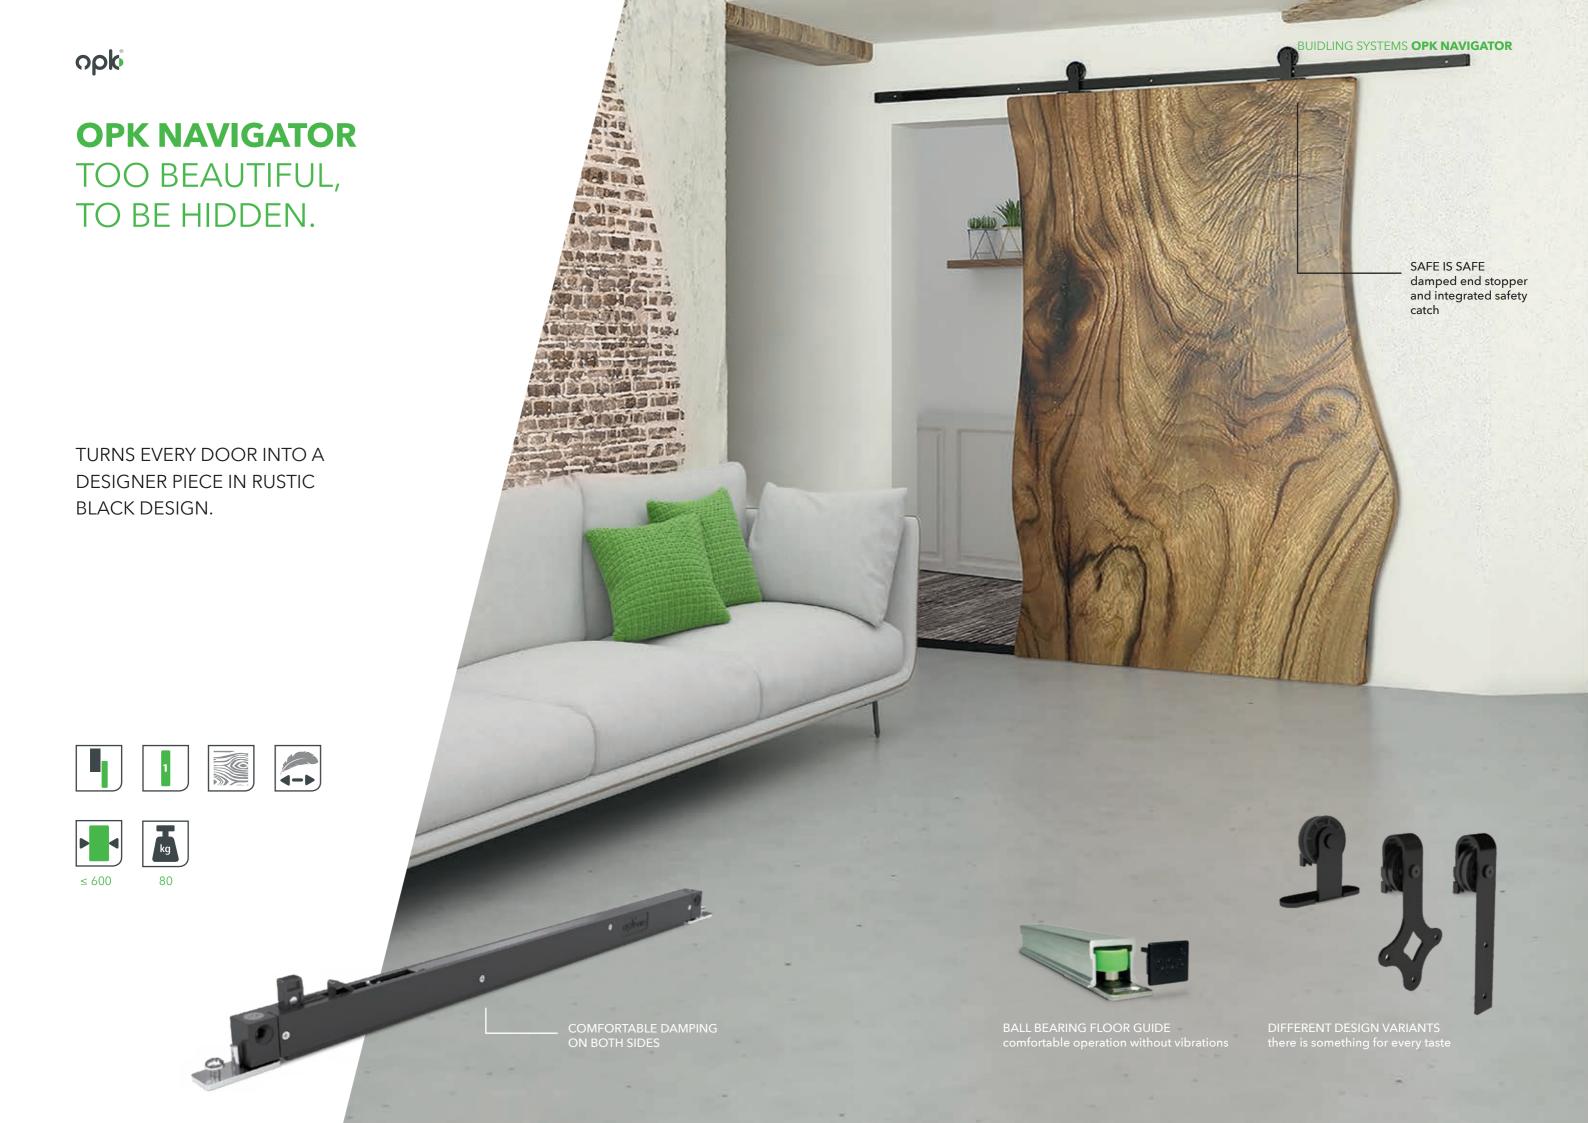

## **OPK SAILING**

THE EXPERT FOR SAVING SPACE SOLUTIONS

ENABLES COMPLETE OPENING OF THE CUPBOARD IN VARIOUS CONSTRUCTION VARIANTS.

40.00

ERGONOMIC OPENING EXPERIENCE AND COMFORTABLE DAMPING IN THE HINGES

#### **OPK SAILING 4**

MOVES EVEN HEAVY DOORS EASILY AND COMFORTABLY.

**SPACE MIRACLE:** NO RUNNING AND **GUIDE RAIL NECESSARY - IDEAL FOR** SMALL PANELS AND NARROW DOORS. **NO TRIPPING HAZARD:** NO BOTTOM GUIDE NEEDED FOR LOW DOOR WEIGHTS.